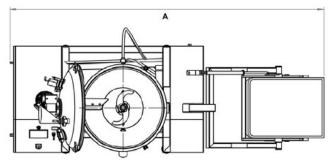

### Vacuum Cutter ProfiCut

Proficut is a universal plant for manufacturing a wide range of products. All operations are performed sequentially in a single plant starting from raw materials input to the finished product unloading. Grinding, mixing, and heating are applied under the vacuum to prevent oxidation, reduce the temperature of the product, thus retaining its taste and flavor and giving it an attractive appearance.

### Model: BAB line

| Geometric volume, L | 130   |
|---------------------|-------|
| A: length, mm       | 3 442 |
| B: width, mm        | 1 416 |
| C: height, mm       | 2 617 |