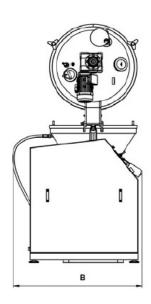

### Vacuum Cutter ProfiCut

Proficut is a universal plant for manufacturing a wide range of products. All operations are performed sequentially in a single plant starting from raw materials input to the finished product unloading. Grinding, mixing, and heating are applied under the vacuum to prevent oxidation, reduce the temperature of the product, thus retaining its taste and flavor and giving it an attractive appearance.

### Model: BAB line

| Geometric volume, L | 130   |
|---------------------|-------|
| A: length, mm       | 3 442 |
| B: width, mm        | 1 416 |
| C: height, mm       | 2 617 |