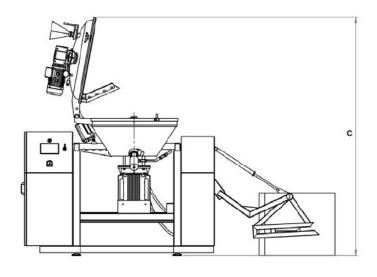

### Vacuum Cutter ProfiCut

Proficut is a universal plant for manufacturing a wide range of products. All operations are performed sequentially in a single plant starting from raw materials input to the finished product unloading. Grinding, mixing, and heating are applied under the vacuum to prevent oxidation, reduce the temperature of the product, thus retaining its taste and flavor and giving it an attractive appearance.

### Model: BAB line

| Geometric volume, L | 130   |
|---------------------|-------|
| A: length, mm       | 3 442 |
| B: width, mm        | 1 416 |
| C: height, mm       | 2 617 |