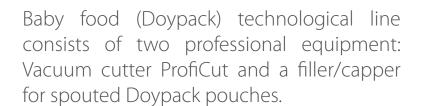

# Filling and capping machine for spouted doypack

An automatic filling and capping line for the filling and capping of flexible doypack type bags (with already existing spout) with liquid and semi-liquid products. All parts of the machine in contact with the product are made of 316L stainless steel, PTFE and FKM gaskets.

The filling and capping station has an access door on both the front and rear of the structure. The machine is completed with an automatic plug-in power supply.