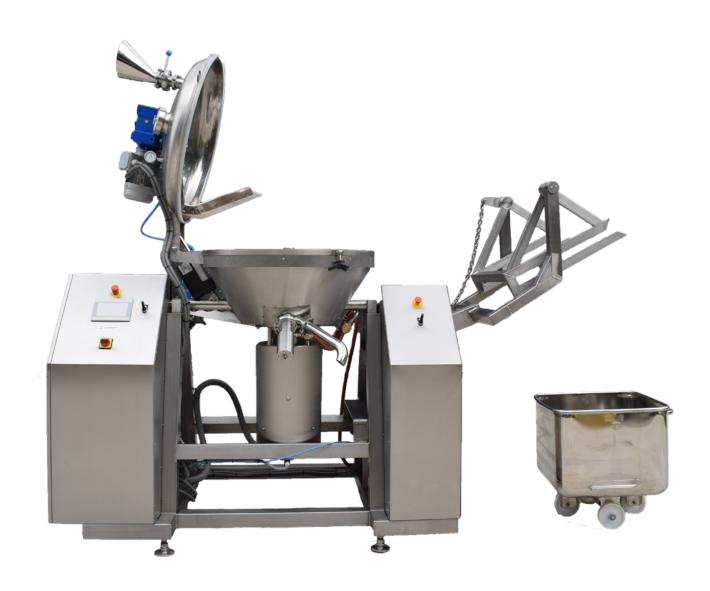

### Vacuum Cutter ProfiCut

Proficut is a universal plant for manufacturing a wide range of products. All operations are performed sequentially in a single plant starting from raw materials input to the finished product unloading. Grinding, mixing, and heating are applied under the vacuum to prevent oxidation, reduce the temperature of the product, thus retaining its taste and flavor and giving it an attractive appearance.

### Model: BAB line

| Geometric volume, L | 130   |
|---------------------|-------|
| A: length, mm       | 3 442 |
| B: width, mm        | 1 416 |
| C: height, mm       | 2 617 |