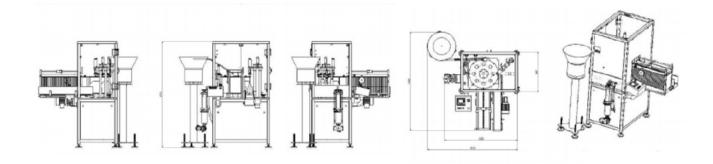

# Filling and capping machine for spouted doypack

An automatic filling and capping line for the filling and capping of flexible doypack type bags (with already existing spout) with liquid and semi-liquid products. All parts of the machine in contact with the product are made of 316L stainless steel, PTFE and FKM gaskets.

The filling and capping station has an access door on both the front and rear of the structure. The machine is completed with an automatic plug-in power supply.