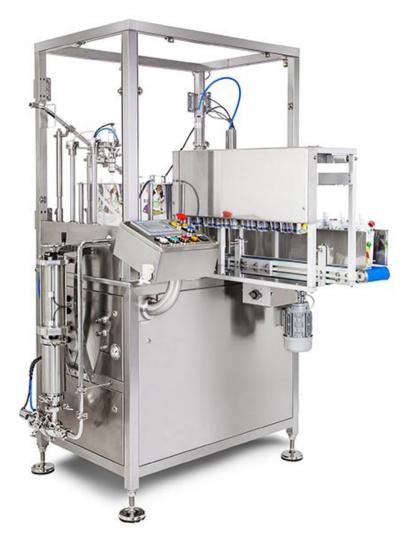

# Filling and capping machine for spouted doypack

An automatic filling and capping line for the filling and capping of flexible doypack type bags (with already existing spout) with liquid and semi-liquid products. All parts of the machine in contact with the product are made of 316L stainless steel, PTFE and FKM gaskets.

The filling and capping station has an access door on both the front and rear of the structure. The machine is completed with an automatic plug-in power supply.